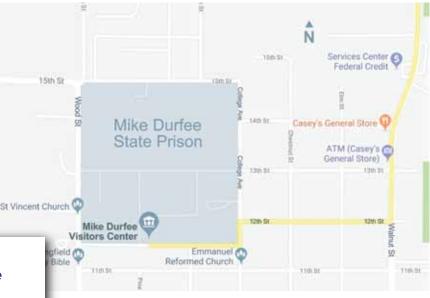

#### Directions to Mike Durfee Visitors Center (Library)

From Hwy 37 south, take a left onto Walnut Street, take a right (west) onto 12th Street, take a left (south) onto College Avenue for 1/2 block, and then take a right (west) into the Visitor's parking lot.

An officer at the gate will need your driver's license. Let them know you are here for the Job Fair. Make sure to bring a cart if you have boxes/materials for the event, as there is a short distance to walk.